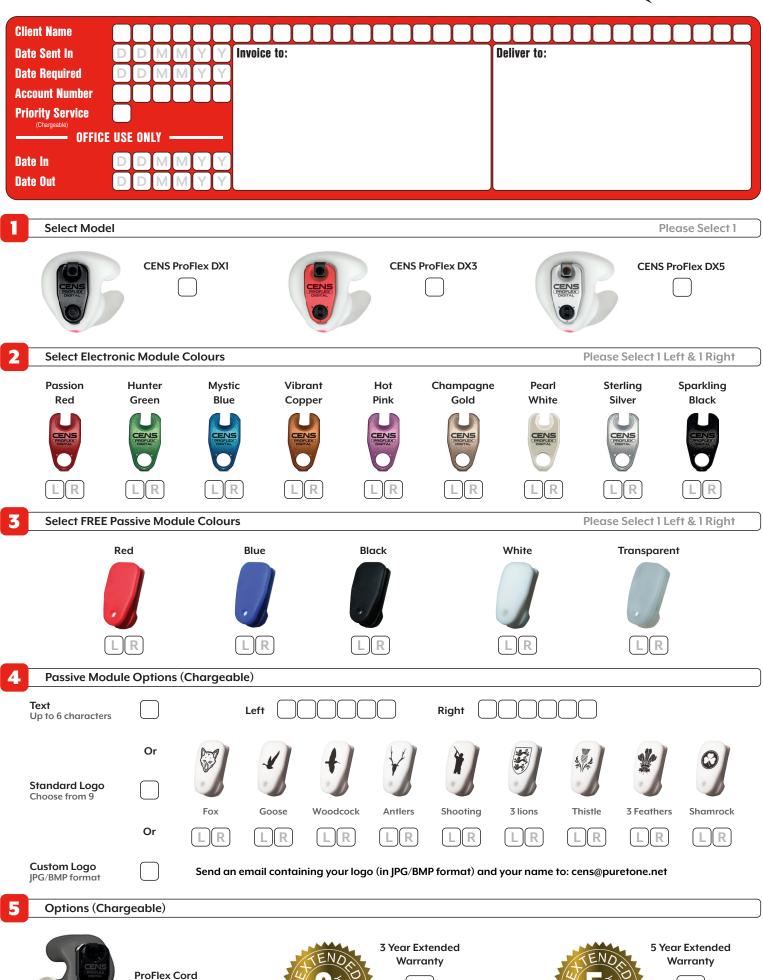

## **ProFlex DX Series Order Form**

(2 Year Standard

+3 Year Extended)

(2 Year Standard

+ 1 Year Extended)

Please note that all CENS® are custom-made and are therefore non-returnable. All CENS® are supplied with a 2 year warranty. CENS® ProFlex digital are not suitable for very small ears. CENS® Classic digital (acrylic) can be made as an alternative.